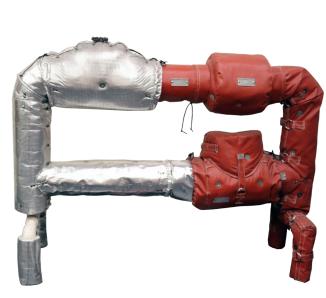

#### Heat Holder Brand Custom Sewn Covers

- Valves
- Regulating Valves
- ANSI Class Pumps
- DP Cell Transmitters

#### Valve & Pump Covers

 ANSI and Custom Built Applications